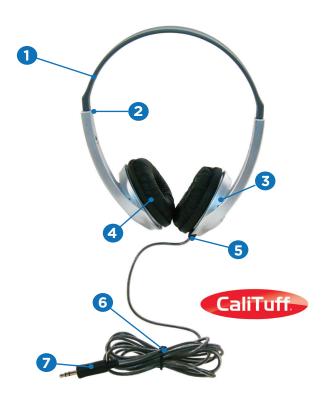

#### **FEATURES**

- 1. Fully adjustable, lightweight headband
- 2. Recessed wiring resists prying fingers
- 3. On-ear earcup
- 4. Replaceable, foam-filled, leatherette ear cushions
- 5. Reinforced, permanently attached cord
- 6. 6' CaliTuff® cord
- 7. 3.5mm, straight, stereo plug